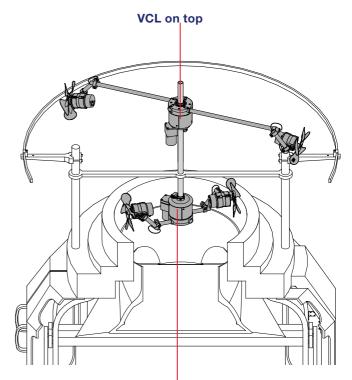

## VCL on a knitting machine

VCL at the bottom

## Motor versions

Slip ring box

Motordriven slip ring box VCL on top

Motordriven slip ring box VCL at the bottom