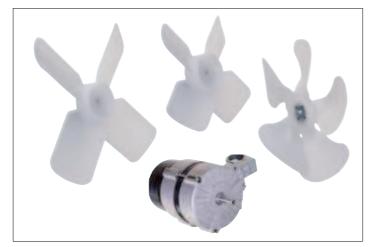

## VCL 5 - Venti-Cleaner

The VCL 5 system ensures that the knitting machine remains absolutely clean during the production process. The VCL 5 system increases knitting machine efficiency because it prevents the buildup of contamination and deposits which might otherwise stop the machine. The VCL unit consists of a slip ring box, a support arm and electric fans. The slip ring box feeds a continuous power supply to the fans and is available with and without a motor power drive. Various support arm lengths are available. The fan angle can be adjusted for optimum cleaning. Various fan diameters are available. These three factors means that the VCL 5 can customized to fit practically any knitting machine.

Fans: Ø 200, 230 and 280 mm